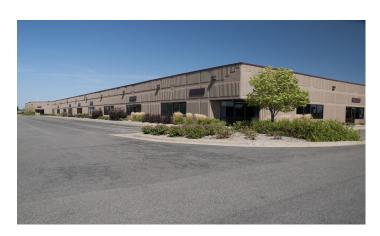

# 8840 Jefferson Hwy

8840 Jefferson Hwy Osseo, MN 55369

Property Type:WarehouseOffice Square Ft:691Warehouse Square Ft:2159Total Square Ft:2,850

#### **Property List Description:**

This multi-tenant office/warehouse building is conveniently located in Osseo, MN just South of CR 81 on Jefferson Hwy. Easy access to HWY 169, I-94/694, and I-610.

#### **Property Features:**

- One Private Office
- Warehouse Clear Height 14'
- Drive-in Garage Door 10' W x 12' H
- Floor Drain w/Flammable Waste Trap
- Full Climate Control in Office and Warehouse
- 200 Amp 120/240 Volt 3-Phase Power