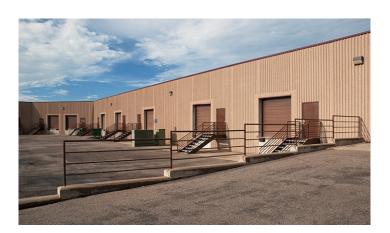

# 8840 Jefferson Hwy

8840 Jefferson Hwy Osseo, MN 55369

Property Type:WarehouseOffice Square Ft:691Warehouse Square Ft:2159Total Square Ft:2,850

#### **Property List Description:**

This multi-tenant office/warehouse building is conveniently located in Osseo, MN just South of CR 81 on Jefferson Hwy. Easy access to HWY 169, I-94/694, and I-610.

#### **Property Features:**

- One Private Office
- Warehouse Clear Height 14'
- Drive-in Garage Door 10' W x 12' H
- Floor Drain w/Flammable Waste Trap
- Full Climate Control in Office and Warehouse
- 200 Amp 120/240 Volt 3-Phase Power